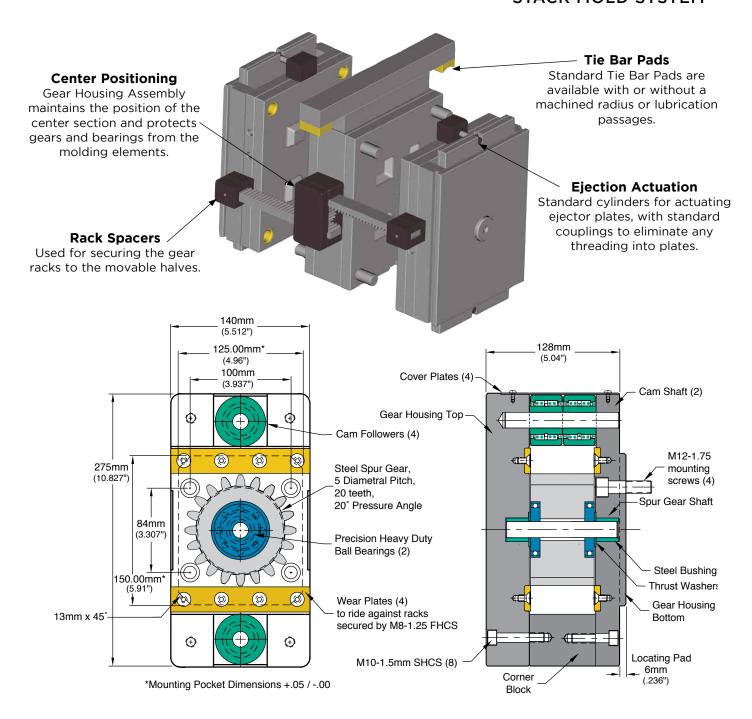

# STACKIT® STACK MOLD SYSTEM

#### **APPLICATION GUIDELINES**

- Max center section effective weight per StacKit pair is 4,536kg (10,000lbs)
- Ensure mold is within maximum projected weight of molding machine.
- When mounting racks to a mold, ensure both sides are timed equally.
- Install two gear housings in center, as shown above. For large molds, four housings should be installed, two per side.

| CATALOG NUMBER | DESCRIPTION               |
|----------------|---------------------------|
| SK-GHA-250     | Gear Housing Assembly     |
| SK-SPGRKIT     | Spur Gear Replacement Kit |

The Spur Gear Replacement Kit contains (1) Spur Gear, (1) Cam Shaft, (2) Ball Bearings, (2) Thrust Washers, and (2) Steel Bushings.