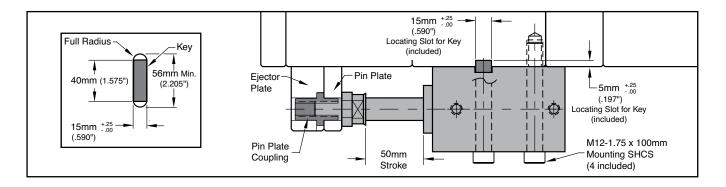

# STACKIT® EJECTION ACTUATION

#### **CYLINDERS**

#### **APPLICATION GUIDELINES**

- 50mm (2") Stroke
- Rated up to 3200 psi
- Temperature: 220°F (100°C) max
- Includes (2) NPT couplings and Locating Key

|                | ► CAD insertion point |
|----------------|-----------------------|
| CATALOG NUMBER | DESCRIPTION           |
| SK-CYL-50      | 50mm Block Cylinder   |