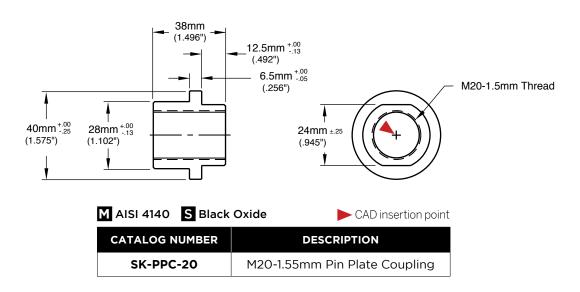

|  |
|----------------|--------------------------------------------------------------------|--|
| SK-TBP-35      | Tie Bar Pad Blanks (No Radius)                                     |  |
| SK-TBP-R       | Tie Bar Pads with machined radius                                  |  |
| SK-TBP-RG      | Tie Bar Pads with machined radius, grease grooves and zerk fitting |  |

Sold individually.



# STACKIT® EJECTION ACTUATION



#### **CYLINDERS**



#### **APPLICATION GUIDELINES**

- 50mm (2") Stroke
- Rated up to 3200 psi
- Temperature: 220°F (100°C) max
- Includes (2) NPT couplings and Locating Key

|                | ► CAD insertion point |
|----------------|-----------------------|
| CATALOG NUMBER | DESCRIPTION           |
| SK-CYL-50      | 50mm Block Cylinder   |

# PIN PLATE COUPLINGS