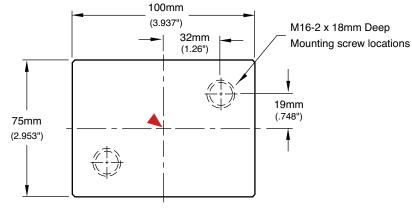

within maximum projected weight of molding machine.
- When mounting racks to a mold, ensure both sides are timed equally.
- Install two gear housings in center, as shown above. For large molds, four housings should be installed, two per side.

| CATALOG NUMBER | DESCRIPTION               |
|----------------|---------------------------|
| SK-GHA-250     | Gear Housing Assembly     |
| SK-SPGRKIT     | Spur Gear Replacement Kit |

The Spur Gear Replacement Kit contains (1) Spur Gear, (1) Cam Shaft, (2) Ball Bearings, (2) Thrust Washers, and (2) Steel Bushings.



# STACKIT® RACK SPACERS





# **STACKIT® RACKS**





M CRS

| CATALOG NUMBER | DESCRIPTION              |
|----------------|--------------------------|
| SK-RC-250      | Rack (Sold Individually) |



# STACKIT® TIE BAR PADS









#### **SK-TBP-R**

Tie Bar Pad with finished radius. Please specify "-R" when ordering.





### **SK-TBP-RG**

Tie Bar Pad with finished radius, grease grooves, and zerk fitting. Please specify "-RG" when ordering.



# M CA954 Solid Bronze

| + | noin | nsertion | $ \cup$ $\vee$ $\cup$ |  |
|---|------|----------|-----------------------|--|
| ľ | noin | nsertion | ► ( ;AI )             |  |

| CATALOG NUMBER | DESCRIPTION                                                        |  |
|----------------|--------------------------------------------------------------------|--|
| SK-TBP-35      | Tie Bar Pad Blanks (No Radius)                                     |  |
| SK-TBP-R       | Tie Bar Pads with machined radius                                  |  |
| SK-TBP-RG      | Tie Bar Pads wit