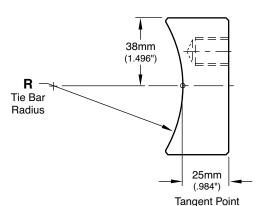

#### **SK-TBP-R**

Tie Bar Pad with finished radius. Please specify "-R" when ordering.