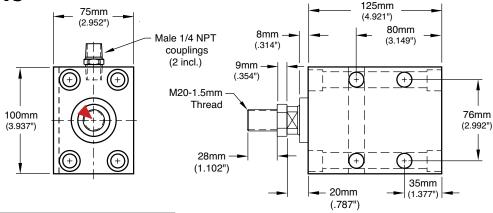

#### **APPLICATION GUIDELINES**

- 50mm (2") Stroke
- Rated up to 3200 psi
- Temperature: 220°F (100°C) max
- Includes (2) NPT couplings and Locating Key

|                | ► CAD insertion point |
|----------------|-----------------------|
| CATALOG NUMBER | DESCRIPTION           |
| SK-CYL-50      | 50mm Block Cylinder   |