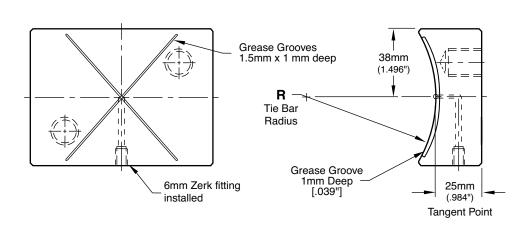

### **SK-TBP-RG**

Tie Bar Pad with finished radius, grease grooves, and zerk fitting. Please specify "-RG" when ordering.