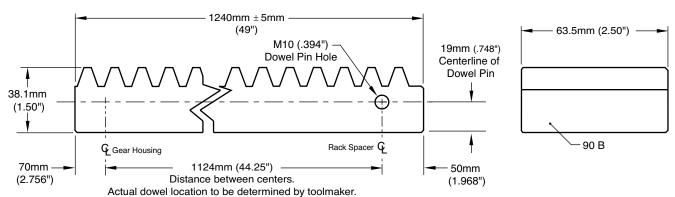

# STACKIT® RACK SPACERS

# **STACKIT® RACKS**

M CRS

| CATALOG NUMBER | DESCRIPTION              |
|----------------|--------------------------|
| SK-RC-250      | Rack (Sold Individually) |