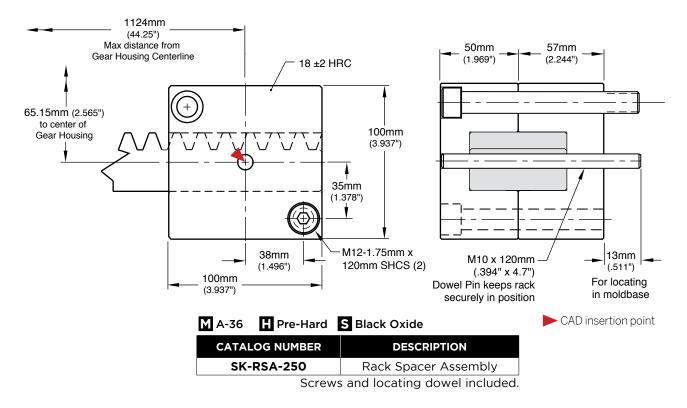

# STACKIT® STACK MOLD SYSTEM



#### **APPLICATION GUIDELINES**

- Max center section effective weight per StacKit pair is 4,536kg (10,000lbs)
- Ensure mold is within maximum projected weight of molding machine.
- When mounting racks to a mold, ensure both sides are timed equally.
- Install two gear housings in center, as shown above. For large molds, four housings should be installed, two per side.

| CATALOG NUMBER | DESCRIPTION               |
|----------------|---------------------------|
| SK-GHA-250     | Gear Housing Assembly     |
| SK-SPGRKIT     | Spur Gear Replacement Kit |

The Spur Gear Replacement Kit contains (1) Spur Gear, (1) Cam Shaft, (2) Ball Bearings, (2) Thrust Washers, and (2) Steel Bushings.



# STACKIT® RACK SPACERS





# **STACKIT® RACKS**





M CRS

| CATALOG NUMBER | DESCRIPTION              |
|----------------|--------------------------|
| SK-RC-250      | Rack (Sold Individually) |



# STACKIT® TIE BAR PADS









#### **SK-TBP-R**

Tie Bar Pad with finished radius. Please specify "-R" when ordering.





### **SK-TBP-RG**

Tie Bar Pad with finished radius, grease grooves, and zerk fitting. Please specify "-RG" when ordering.



# M CA954 Solid Bronze

| + | noin | nsertion | $ \cup$ $\vee$ $\cup$ |  |
|---|------|----------|-----------------------|--|
| ľ | noin | nsertion | ► ( ;AI )             |  |

| CATALOG NUMBER | DESCRIPTION                                                        |  |
|----------------|--------------------------------------------------------------------|--|
| SK-TBP-35