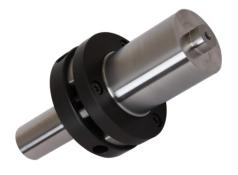

## COLLAPSIBLE CORES DT SERIES

Roehr Tool Solutions offers several product options for molding and releasing threads.

Dove Tail Collapsible Cores offer a more compact design and simplified mold approach over other tool designs.

Available in 24 standard sizes from 7mm to 61mm and also as customs up to 320mm, DT Series Collapsible Cores eliminate the need for complex unscrewing mechanisms as well as providing solutions for unmoldable internal undercut features such as o-ring grooves, slots, and snap fit details.

#### DT Cores allow for:

- Simplified, smaller molds
- Faster cycle times
- Improved part quality
- Reduced mold maintenance

Existing unscrewing molds can see performance improvements by retrofitting the movable side with DT Cores.