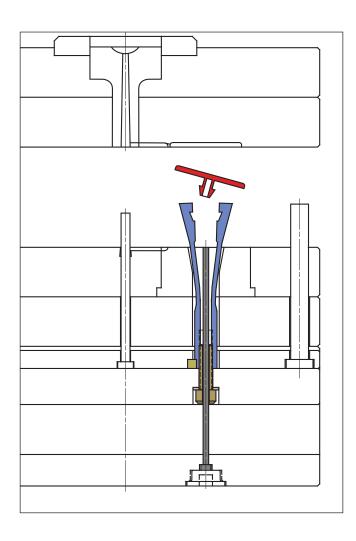

/joojooj:

 $\widetilde{\mathscr{O}}\widetilde{\mathscr{O}}\widetilde{\mathscr{O}}\widetilde{\mathscr{O}}\widetilde{\mathscr{O}}$ 

**DT Core** 

Mold

Part Ejects

The DT Collapsible Core is a positive, mechanically actuated collapsible core that eliminates complex gear and rack approaches, resulting in a simpler mold and a faster cycle time.

DT Core molds are easily actuated with the machine knock outs.