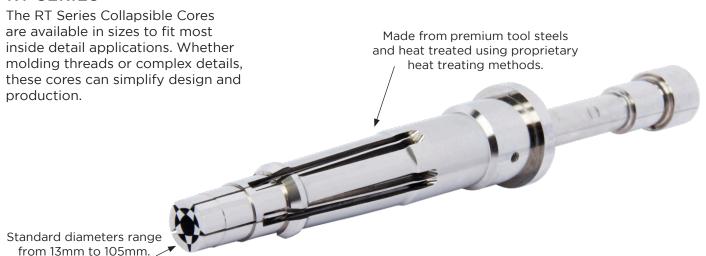

#### RT SERIES

#### CORE GRINDING FIXTURES AND ACCESSORIES

Grinding Rings for Collapsible Cores securely hold the core segments in place against the center pin when grinding or EDM'ing details.