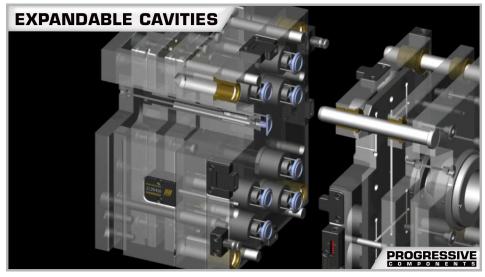

## **EXPANDABLE CAVITIES**EX-CAV® SYSTEM

Expandable Cavities mold undercuts such as threads, dimples, and protrusion on the outside of molded parts. The patented Ex-Cav design eliminates the engineering, maintenance, and machining required for side action mechanisms which results in smaller molds or higher mold cavitation.