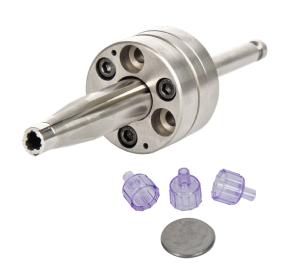

### COLLAPSIBLE CORES SUB-10 DT CORE SERIES

The Sub-10mm DT Cores make it possible to release very small threads and undercuts in molded caps, connectors and small medical applications.

- Allows molding of parts with 7-10mm ID.
- Optional Quick Lock Plates enable core removal from parting line.
- Simpler alternative to unscrewing molds.
- Reduces cycle time and maintenance requirements.