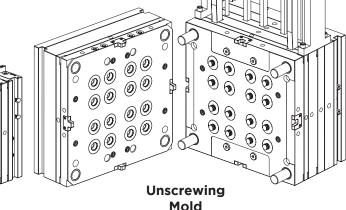

#### DT Cores allow for:

- Simplified, smaller molds
- Faster cycle times
- Improved part quality
- Reduced mold maintenance

Existing unscrewing molds can see performance improvements by retrofitting the movable side with DT Cores.