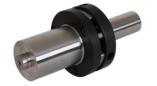

#### CORE GRINDING FIXTURES AND ACCESSORIES

Grinding Rings for Collapsible Cores securely hold the core segments in place against the center pin when grinding or EDM'ing details.