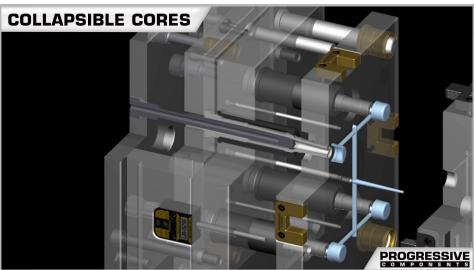

### COLLAPSIBLE CORES SUB-10 DT CORE SERIES

The Sub-10mm DT Cores make it possible to release very small threads and undercuts in molded caps, connectors and small medical applications.

- Allows molding of parts with 7-10mm ID.
- Optional Quick Lock Plates enable core removal from parting line.
- Simpler alternative to unscrewing molds.
- Reduces cycle time and maintenance requirements.