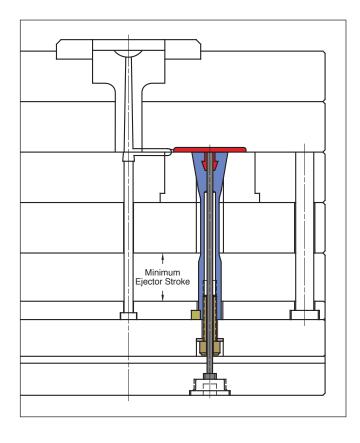

/joojooj:

 $\widetilde{\mathscr{O}}\widetilde{\mathscr{O}}\widetilde{\mathscr{O}}\widetilde{\mathscr{O}}\widetilde{\mathscr{O}}$ 

**DT Core** 

Mold

Part Ejects

The DT Collapsible Core is a positive, mechanically actuated collapsible core that eliminates complex gear and rack approaches, resulting in a simpler mold and a faster cycle time.

DT Core molds are easily actuated with the machine knock outs.