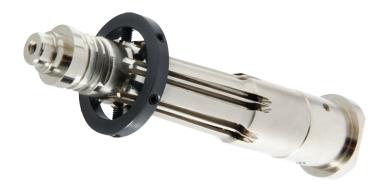

#### CORE GRINDING FIXTURES AND ACCESSORIES

Grinding Rings for Collapsible Cores securely hold the core segments in place against the center pin when grinding or EDM'ing details.