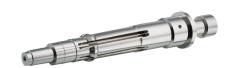

## COLLAPSIBLE CORES DT SERIES

Roehr Tool Solutions offers several product options for molding and releasing threads.

Dove Tail Collapsible Cores offer a more compact design and simplified mold approach over other tool designs.

Available in 24 standard sizes from 7mm to 61mm and also as customs up to 320mm, DT Series Collapsible Cores eliminate the need for complex unscrewing mechanisms as well as providing solutions for unmoldable internal undercut features such as o-ring grooves, slots, and snap fit details.

#### DT Cores allow for:

- Simplified, smaller molds
- Faster cycle times
- Improved part quality
- Reduced mold maintenance

Existing unscrewing molds can see performance improvements by retrofitting the movable side with DT Cores.