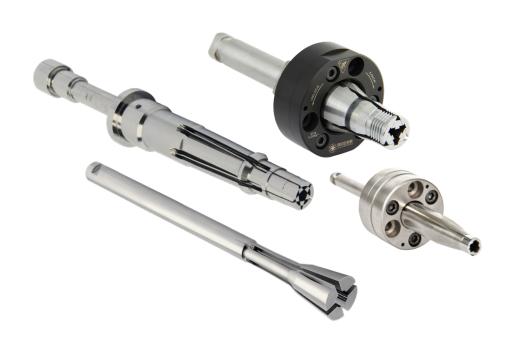

## COLLAPSIBLE CORES DT SERIES

Roehr Tool Solutions offers several product options for molding and releasing threads.

Dove Tail Collapsible Cores offer a more compact design and simplified mold approach over other tool designs.

Available in 24 standard sizes from 7mm to 61mm and also as customs up to 320mm, DT Series Collapsible Cores eliminate the need for complex unscrewing mechanisms as well as providing solutions for unmoldable internal undercut features such as o-ring grooves, slots, and snap fit details.

#### DT Cores allow for:

- Simplified, smaller molds
- Faster cycle times
- Improved part quality
- Reduced mold maintenance

Existing unscrewing molds can see performance improvements by retrofitting the movable side with DT Cores.