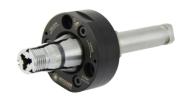

#### CORE GRINDING FIXTURES AND ACCESSORIES

Grinding Rings for Collapsible Cores securely hold the core segments in place against the center pin when grinding or EDM'ing details.