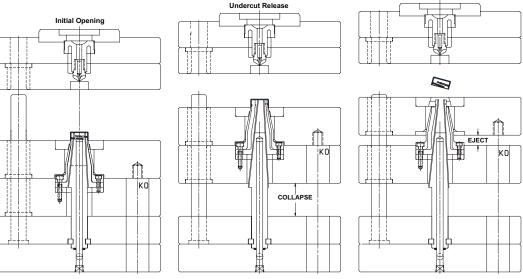

/joojooj:

 $\widetilde{\mathscr{O}}\widetilde{\mathscr{O}}\widetilde{\mathscr{O}}\widetilde{\mathscr{O}}\widetilde{\mathscr{O}}$ 

**DT Core** 

Mold

Part Ejects

The DT Collapsible Core is a positive, mechanically actuated collapsible core that eliminates complex gear and rack approaches, resulting in a simpler mold and a faster cycle time.

DT Core molds are easily actuated with the machine knock outs.