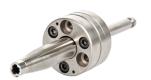

### COLLAPSIBLE CORES SUB-10 DT CORE SERIES

The Sub-10mm DT Cores make it possible to release very small threads and undercuts in molded caps, connectors and small medical applications.

- Allows molding of parts with 7-10mm ID.
- Optional Quick Lock Plates enable core removal from parting line.
- Simpler alternative to unscrewing molds.
- Reduces cycle time and maintenance requirements.