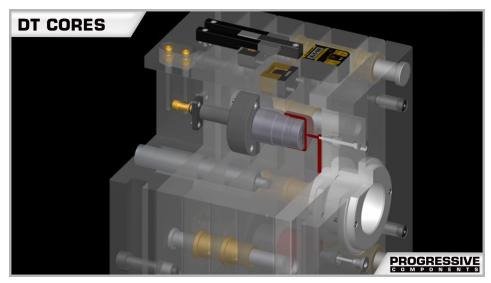

## COLLAPSIBLE CORES DT SERIES

Roehr Tool Solutions offers several product options for molding and releasing threads.

Dove Tail Collapsible Cores offer a more compact design and simplified mold approach over other tool designs.

Available in 24 standard sizes from 7mm to 61mm and also as customs up to 320mm, DT Series Collapsible Cores eliminate the need for complex unscrewing mechanisms as well as providing solutions for unmoldable internal undercut features such as o-ring grooves, slots, and snap fit details.

#### DT Cores allow for:

- Simplified, smaller molds
- Faster cycle times
- Improved part quality
- Reduced mold maintenance

Existing unscrewing molds can see performance improvements by retrofitting the movable side with DT Cores.

/joojooj:

 $\widetilde{\mathscr{O}}\widetilde{\mathscr{O}}\widetilde{\mathscr{O}}\widetilde{\mathscr{O}}\widetilde{\mathscr{O}}$ 

**DT Core** 

Mold

Part Ejects

The DT Collapsible Core is a positive, mechanically actuated collapsible core that eliminates complex gear and rack approaches, resulting in a simpler mold and a faster cycle time.

DT Core molds are easily actuated with the machine knock outs.