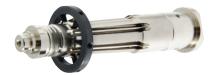

### COLLAPSIBLE CORES SUB-10 DT CORE SERIES

The Sub-10mm DT Cores make it possible to release very small threads and undercuts in molded caps, connectors and small medical applications.

- Allows molding of parts with 7-10mm ID.
- Optional Quick Lock Plates enable core removal from parting line.
- Simpler alternative to unscrewing molds.
- Reduces cycle time and maintenance requirements.